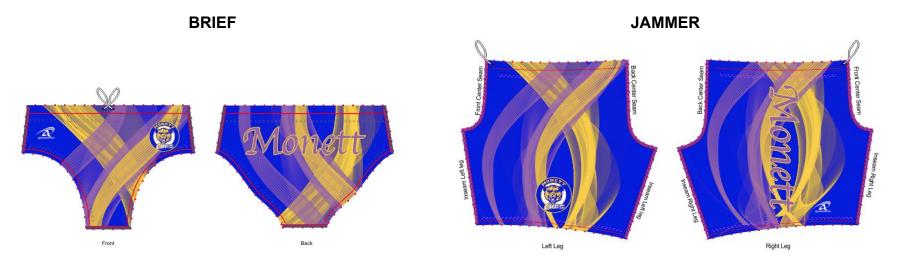

| NAME:         |                                  |                          |  |
|---------------|----------------------------------|--------------------------|--|
| SUIT          | Polyflex Brief (\$12)            | Polyflex Jammer (\$17)   |  |
|               | Streamline Brief (\$20)          | Streamline Jammer (\$30) |  |
| Please return | ny Friday August 10. AMOUNT PAID |                          |  |